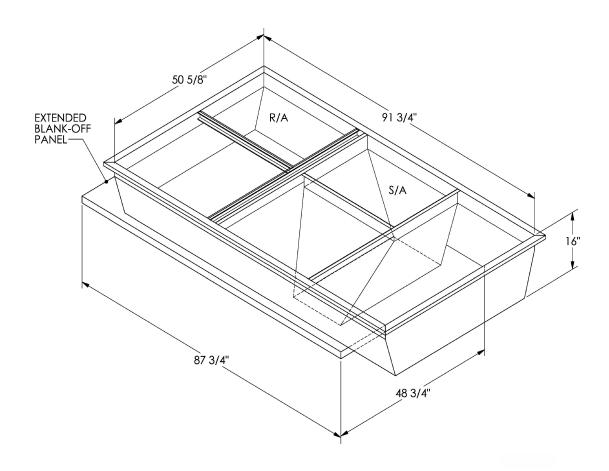

## Cambridgeport

| SUBMITTAL | Part Number |
|-----------|-------------|
|           | 2006200     |

## CAMBRIDGEPORT STRONGLY RECOMMENDS CONFIRMING THE DIMENSIONS ON THIS SUBMITTAL

CURB ADAPTERS ARE BASED ON UNIT MANUFACTURERS STANDARD CURB DIMENSIONS.
CAMBRIDGEPORT CANNOT BE RESPONSIBLE FOR ANY DEVIATIONS FROM FACTORY DIMENSIONS OR INCORRECT MODEL NUMBERS.