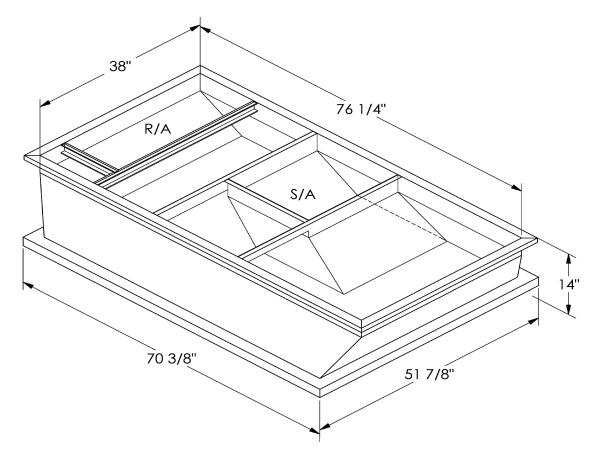

## Cambridgeport

| SUBMITTAL | Part Number |
|-----------|-------------|
|           | 2006296     |

DATE

ONE PIECE WELDED CONSTRUCTION

FACTORY INSTALLED SUPPLY TRANSITIONS

FULLY INSULATED

**FEATURES** 

DESIGNED FOR EVEN WEIGHT DISTRIBUTION

## CAMBRIDGEPORT STRONGLY RECOMMENDS CONFIRMING THE DIMENSIONS ON THIS SUBMITTAL

CURB ADAPTERS ARE BASED ON UNIT MANUFACTURERS STANDARD CURB DIMENSIONS.
CAMBRIDGEPORT CANNOT BE RESPONSIBLE FOR ANY DEVIATIONS FROM FACTORY DIMENSIONS OR INCORRECT MODEL NUMBERS.