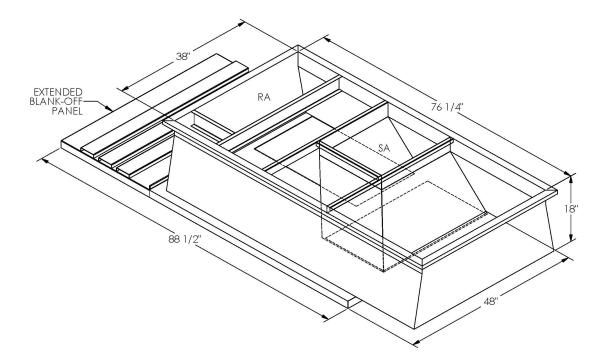

## FEATURES

ONE PIECE WELDED CONSTRUCTION FACTORY INSTALLED SUPPLY TRANSITIONS FULLY INSULATED DESIGNED FOR EVEN WEIGHT DISTRIBUTION FABRICATED OF HEAVY GAUGE G90 GALVANIZED STEEL ALL WELDS SPRAYED WITH GALVANIZING COMPOUND GASKET PROVIDED FOR UNIT TO ADAPTER SEALING

## CAMBRIDGEPORT STRONGLY RECOMMENDS CONFIRMING THE DIMENSIONS ON THIS SUBMITTAL CURB ADAPTERS ARE BASED ON UNIT MANUFACTURERS STANDARD CURB DIMENSIONS. CAMBRIDGEPORT CANNOT BE RESPONSIBLE FOR ANY DEVIATIONS FROM FACTORY DIMENSIONS OR INCORRECT MODEL NUMBERS.