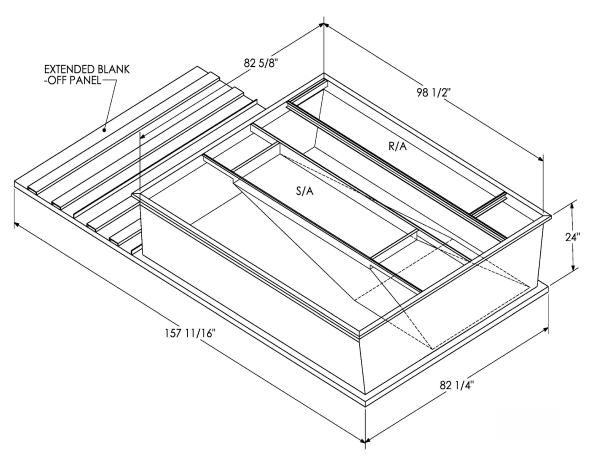

## Cambridgeport

| SUBMITTAL | Part Number |
|-----------|-------------|
|           | 2006302     |

## CAMBRIDGEPORT STRONGLY RECOMMENDS CONFIRMING THE DIMENSIONS ON THIS SUBMITTAL

CURB ADAPTERS ARE BASED ON UNIT MANUFACTURERS STANDARD CURB DIMENSIONS.
CAMBRIDGEPORT CANNOT BE RESPONSIBLE FOR ANY DEVIATIONS FROM FACTORY DIMENSIONS OR INCORRECT MODEL NUMBERS.