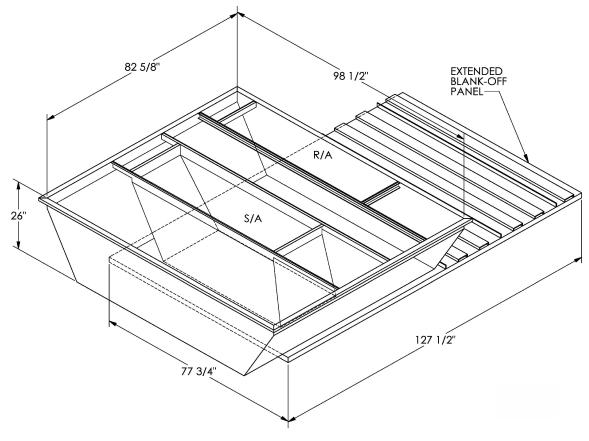

# Part Number 2006308

#### CAMBRIDGEPORT STRONGLY RECOMMENDS CONFIRMING THE DIMENSIONS ON THIS SUBMITTAL CURB ADAPTERS ARE BASED ON UNIT MANUFACTURERS STANDARD CURB DIMENSIONS. CAMBRIDGEPORT CANNOT BE RESPONSIBLE FOR ANY DEVIATIONS FROM FACTORY DIMENSIONS OR INCORRECT MODEL NUMBERS.