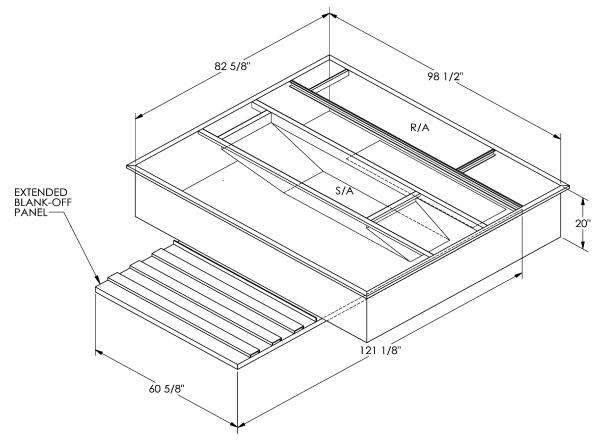

# Part Number 2006309

| SUBMITTED TO |  |
|--------------|--|
| COMPANY      |  |
| JOB NAME     |  |
| EQUIPMENT    |  |
| SIGNATURE    |  |
| DATE         |  |
|              |  |

#### CAMBRIDGEPORT STRONGLY RECOMMENDS CONFIRMING THE DIMENSIONS ON THIS SUBMITTAL CURB ADAPTERS ARE BASED ON UNIT MANUFACTURERS STANDARD CURB DIMENSIONS. CAMBRIDGEPORT CANNOT BE RESPONSIBLE FOR ANY DEVIATIONS FROM FACTORY DIMENSIONS OR INCORRECT MODEL NUMBERS.