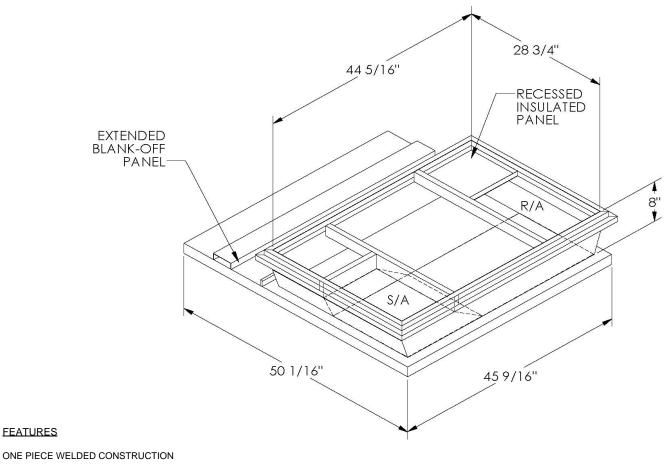

## SUBMITTAL **Part Number** 2006381 SUBMITTED TO \_ COMPANY JOB NAME EQUIPMENT SIGNATURE DATE

FACTORY INSTALLED SUPPLY TRANSITIONS

FULLY INSULATED

**FEATURES** 

DESIGNED FOR EVEN WEIGHT DISTRIBUTION

FABRICATED OF HEAVY GAUGE G90 GALVANIZED STEEL

ALL WELDS SPRAYED WITH GALVANIZING COMPOUND

GASKET PROVIDED FOR UNIT TO ADAPTER SEALING