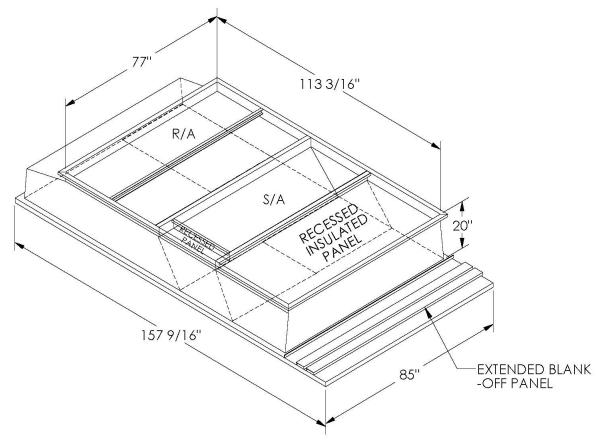

ONE PIECE WELDED CONSTRUCTION

FACTORY INSTALLED SUPPLY TRANSITIONS

FULLY INSULATED

**FEATURES** 

DESIGNED FOR EVEN WEIGHT DISTRIBUTION

FABRICATED OF HEAVY GAUGE G90 GALVANIZED STEEL

ALL WELDS SPRAYED WITH GALVANIZING COMPOUND

GASKET PROVIDED FOR UNIT TO ADAPTER SEALING

## CAMBRIDGEPORT STRONGLY RECOMMENDS CONFIRMING THE DIMENSIONS ON THIS SUBMITTAL

CURB ADAPTERS ARE BASED ON UNIT MANUFACTURERS STANDARD CURB DIMENSIONS.
CAMBRIDGEPORT CANNOT BE RESPONSIBLE FOR ANY DEVIATIONS FROM FACTORY DIMENSIONS OR INCORRECT MODEL NUMBERS.