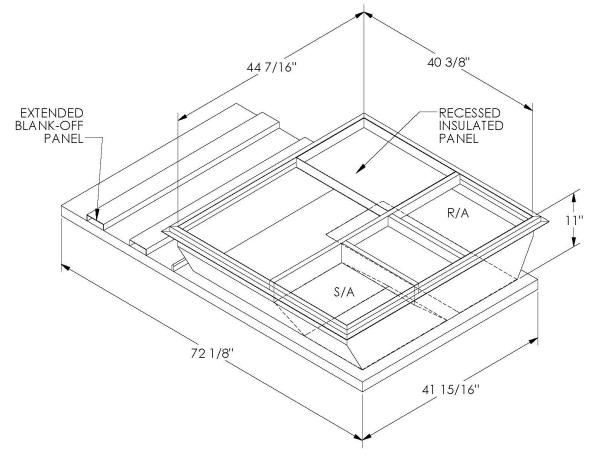

## <u>FEATURES</u>

ONE PIECE WELDED CONSTRUCTION

FACTORY INSTALLED SUPPLY TRANSITIONS

FULLY INSULATED

DESIGNED FOR EVEN WEIGHT DISTRIBUTION

FABRICATED OF HEAVY GAUGE G90 GALVANIZED STEEL

ALL WELDS SPRAYED WITH GALVANIZING COMPOUND

GASKET PROVIDED FOR UNIT TO ADAPTER SEALING

## CAMBRIDGEPORT STRONGLY RECOMMENDS CONFIRMING THE DIMENSIONS ON THIS SUBMITTAL

CURB ADAPTERS ARE BASED ON UNIT MANUFACTURERS STANDARD CURB DIMENSIONS.
CAMBRIDGEPORT CANNOT BE RESPONSIBLE FOR ANY DEVIATIONS FROM FACTORY DIMENSIONS OR INCORRECT MODEL NUMBERS.