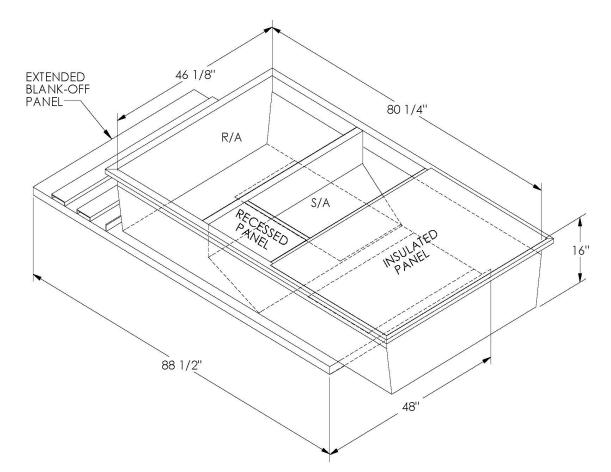

## FEATURES

ONE PIECE WELDED CONSTRUCTION

FACTORY INSTALLED SUPPLY TRANSITIONS

FULLY INSULATED

DESIGNED FOR EVEN WEIGHT DISTRIBUTION

FABRICATED OF HEAVY GAUGE G90 GALVANIZED STEEL

ALL WELDS SPRAYED WITH GALVANIZING COMPOUND

GASKET PROVIDED FOR UNIT TO ADAPTER SEALING

## CAMBRIDGEPORT STRONGLY RECOMMENDS CONFIRMING THE DIMENSIONS ON THIS SUBMITTAL CURB ADAPTERS ARE BASED ON UNIT MANUFACTURERS STANDARD CURB DIMENSIONS. CAMBRIDGEPORT CANNOT BE RESPONSIBLE FOR ANY DEVIATIONS FROM FACTORY DIMENSIONS OR INCORRECT MODEL NUMBERS.