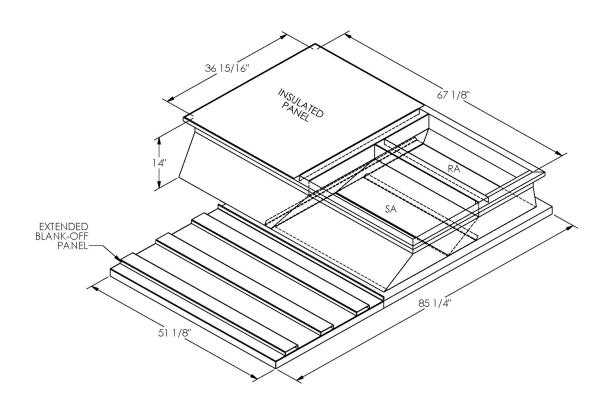

## Cambridgeport

| SUBMITTAL | Part Number |
|-----------|-------------|
|           | 2006540     |

## **FEATURES**

ONE PIECE WELDED CONSTRUCTION

FACTORY INSTALLED SUPPLY TRANSITIONS

FULLY INSULATED

DESIGNED FOR EVEN WEIGHT DISTRIBUTION

FABRICATED OF HEAVY GAUGE G90 GALVANIZED STEEL

ALL WELDS SPRAYED WITH GALVANIZING COMPOUND

GASKET PROVIDED FOR UNIT TO ADAPTER SEALING

## CAMBRIDGEPORT STRONGLY RECOMMENDS CONFIRMING THE DIMENSIONS ON THIS SUBMITTAL

CURB ADAPTERS ARE BASED ON UNIT MANUFACTURERS STANDARD CURB DIMENSIONS.
CAMBRIDGEPORT CANNOT BE RESPONSIBLE FOR ANY DEVIATIONS FROM FACTORY DIMENSIONS OR INCORRECT MODEL NUMBERS.