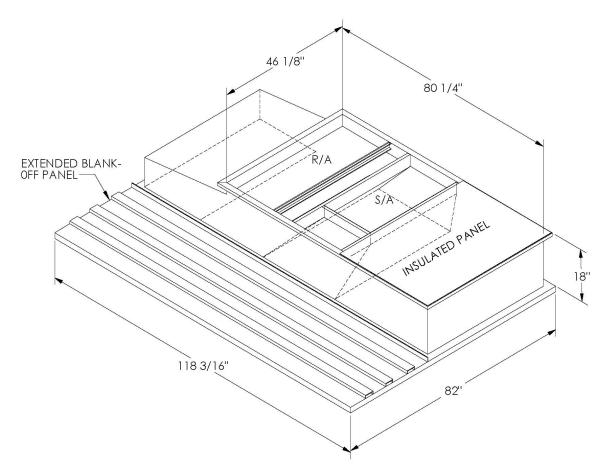

## **FEATURES**

ONE PIECE WELDED CONSTRUCTION

FACTORY INSTALLED SUPPLY TRANSITIONS

FULLY INSULATED

DESIGNED FOR EVEN WEIGHT DISTRIBUTION

FABRICATED OF HEAVY GAUGE G90 GALVANIZED STEEL

ALL WELDS SPRAYED WITH GALVANIZING COMPOUND

GASKET PROVIDED FOR UNIT TO ADAPTER SEALING