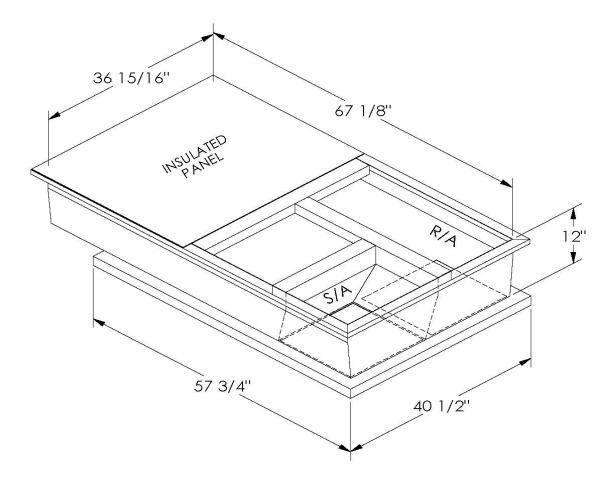

## **FEATURES**

ONE PIECE WELDED CONSTRUCTION

FACTORY INSTALLED SUPPLY TRANSITIONS

FULLY INSULATED

DESIGNED FOR EVEN WEIGHT DISTRIBUTION

FABRICATED OF HEAVY GAUGE G90 GALVANIZED STEEL

ALL WELDS SPRAYED WITH GALVANIZING COMPOUND

GASKET PROVIDED FOR UNIT TO ADAPTER SEALING

## CAMBRIDGEPORT STRONGLY RECOMMENDS CONFIRMING THE DIMENSIONS ON THIS SUBMITTAL

CURB ADAPTERS ARE BASED ON UNIT MANUFACTURERS STANDARD CURB DIMENSIONS.
CAMBRIDGEPORT CANNOT BE RESPONSIBLE FOR ANY DEVIATIONS FROM FACTORY DIMENSIONS OR INCORRECT MODEL NUMBERS.