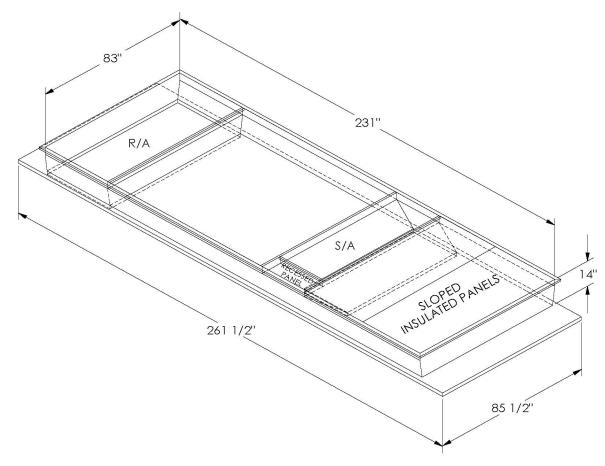

## CAMBRIDGEPORT STRONGLY RECOMMENDS CONFIRMING THE DIMENSIONS ON THIS SUBMITTAL

CURB ADAPTERS ARE BASED ON UNIT MANUFACTURERS STANDARD CURB DIMENSIONS.
CAMBRIDGEPORT CANNOT BE RESPONSIBLE FOR ANY DEVIATIONS FROM FACTORY DIMENSIONS OR INCORRECT MODEL NUMBERS.