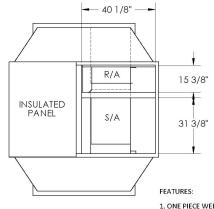

## Cambridgeport

SUBMITTAL

**Part Number** 2006688

SUBMITTED TO \_ **COMPANY** JOB NAME **EQUIPMENT** SIGNATURE DATE

- ONE PIECE WELDED CONSTRUCTION
   CURB ADAPTER MADE OF HEAVY GAUGE GALVANIZED STEEL.
   ALL WELDS ARE COATED WITH A GALVANIZED COMPOUND.
   GASKETING IS PROVIDED FOR UNIT TO CURB ADAPTER SEALING.
   CURB ADAPTER IS FULLY INSULATED.
   SUPPLY TRANSITION INCLUDED.
- 77 7/8" ID **--** 1 7/8" 16 21 1/2 **--** 2 1/2" SA RA - 55 5/8"

## **FEATURES**

ONE PIECE WELDED CONSTRUCTION

**FACTORY INSTALLED SUPPLY TRANSITIONS** 

**FULLY INSULATED** 

DESIGNED FOR EVEN WEIGHT DISTRIBUTION

FABRICATED OF HEAVY GAUGE G90 GALVANIZED STEEL

ALL WELDS SPRAYED WITH GALVANIZING COMPOUND

GASKET PROVIDED FOR UNIT TO ADAPTER SEALING