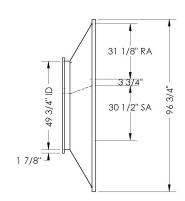

## Cambridgeport

SUBMITTAL

**Part Number** 2006688

SUBMITTED TO \_ **COMPANY** JOB NAME **EQUIPMENT** SIGNATURE DATE

- ONE PIECE WELDED CONSTRUCTION
   CURB ADAPTER MADE OF HEAVY GAUGE GALVANIZED STEEL.
   ALL WELDS ARE COATED WITH A GALVANIZED COMPOUND.
   GASKETING IS PROVIDED FOR UNIT TO CURB ADAPTER SEALING.
   CURB ADAPTER IS FULLY INSULATED.
   SUPPLY TRANSITION INCLUDED.
- 77 7/8" ID **--** 1 7/8" 16 21 1/2 **--** 2 1/2" SA RA - 55 5/8"

## **FEATURES**

ONE PIECE WELDED CONSTRUCTION

**FACTORY INSTALLED SUPPLY TRANSITIONS** 

**FULLY INSULATED** 

DESIGNED FOR EVEN WEIGHT DISTRIBUTION

FABRICATED OF HEAVY GAUGE G90 GALVANIZED STEEL

ALL WELDS SPRAYED WITH GALVANIZING COMPOUND

GASKET PROVIDED FOR UNIT TO ADAPTER SEALING