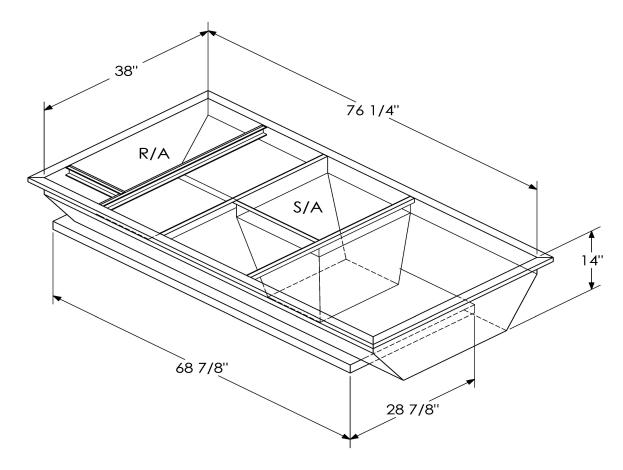

## CAMBRIDGEPORT STRONGLY RECOMMENDS CONFIRMING THE DIMENSIONS ON THIS SUBMITTAL

CURB ADAPTERS ARE BASED ON UNIT MANUFACTURERS STANDARD CURB DIMENSIONS.
CAMBRIDGEPORT CANNOT BE RESPONSIBLE FOR ANY DEVIATIONS FROM FACTORY DIMENSIONS OR INCORRECT MODEL NUMBERS.