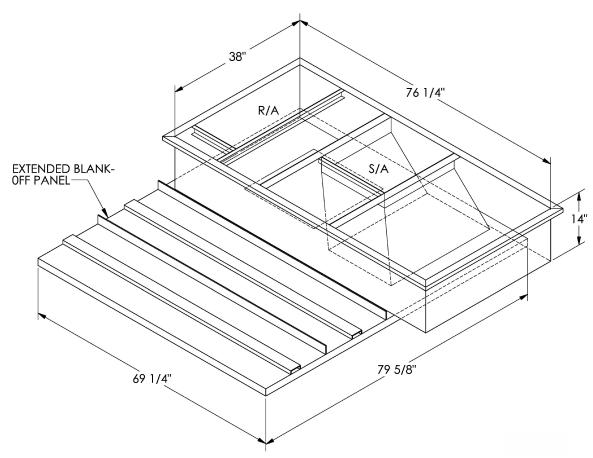

## Cambridgeport

| SUBMITTAL | Part Number |
|-----------|-------------|
|           | 2006764     |

ONE PIECE WELDED CONSTRUCTION

FACTORY INSTALLED SUPPLY TRANSITIONS

FULLY INSULATED

**FEATURES** 

DESIGNED FOR EVEN WEIGHT DISTRIBUTION

FABRICATED OF HEAVY GAUGE G90 GALVANIZED STEEL

ALL WELDS SPRAYED WITH GALVANIZING COMPOUND

GASKET PROVIDED FOR UNIT TO ADAPTER SEALING

## CAMBRIDGEPORT STRONGLY RECOMMENDS CONFIRMING THE DIMENSIONS ON THIS SUBMITTAL

CURB ADAPTERS ARE BASED ON UNIT MANUFACTURERS STANDARD CURB DIMENSIONS.
CAMBRIDGEPORT CANNOT BE RESPONSIBLE FOR ANY DEVIATIONS FROM FACTORY DIMENSIONS OR INCORRECT MODEL NUMBERS.