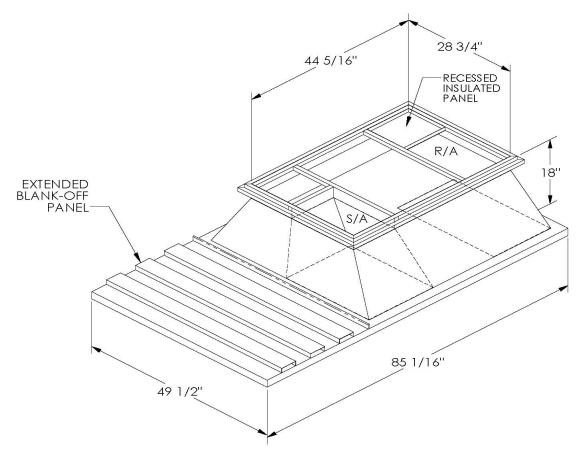

## Cambridgeport

| SUBMITTAL | Part Number |
|-----------|-------------|
|           | 2006790     |

ONE PIECE WELDED CONSTRUCTION

FACTORY INSTALLED SUPPLY TRANSITIONS

FULLY INSULATED

**FEATURES** 

DESIGNED FOR EVEN WEIGHT DISTRIBUTION

## CAMBRIDGEPORT STRONGLY RECOMMENDS CONFIRMING THE DIMENSIONS ON THIS SUBMITTAL

CURB ADAPTERS ARE BASED ON UNIT MANUFACTURERS STANDARD CURB DIMENSIONS.
CAMBRIDGEPORT CANNOT BE RESPONSIBLE FOR ANY DEVIATIONS FROM FACTORY DIMENSIONS OR INCORRECT MODEL NUMBERS.