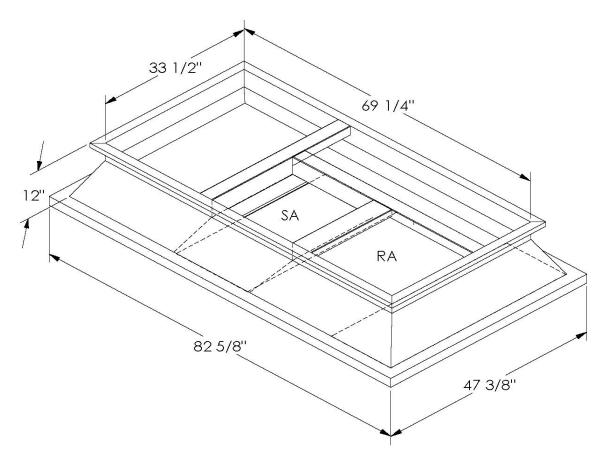

## Cambridgeport

| SUBMITTAL | Part Number |
|-----------|-------------|
|           | 2006810     |

## <u>FEATURES</u>

ONE PIECE WELDED CONSTRUCTION

FACTORY INSTALLED SUPPLY TRANSITIONS

FULLY INSULATED

DESIGNED FOR EVEN WEIGHT DISTRIBUTION

FABRICATED OF HEAVY GAUGE G90 GALVANIZED STEEL

ALL WELDS SPRAYED WITH GALVANIZING COMPOUND

GASKET PROVIDED FOR UNIT TO ADAPTER SEALING

## CAMBRIDGEPORT STRONGLY RECOMMENDS CONFIRMING THE DIMENSIONS ON THIS SUBMITTAL

CURB ADAPTERS ARE BASED ON UNIT MANUFACTURERS STANDARD CURB DIMENSIONS.
CAMBRIDGEPORT CANNOT BE RESPONSIBLE FOR ANY DEVIATIONS FROM FACTORY DIMENSIONS OR INCORRECT MODEL NUMBERS.