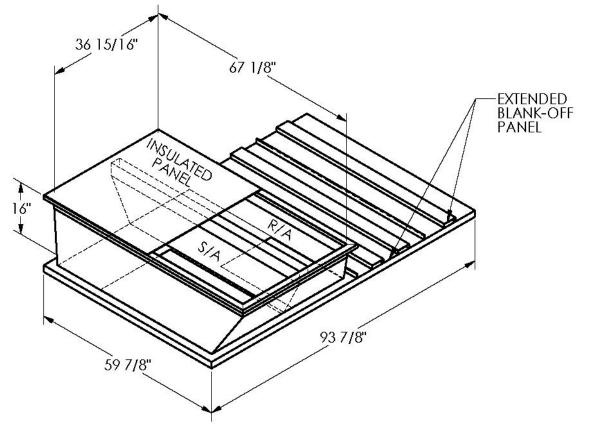

## FEATURES

ONE PIECE WELDED CONSTRUCTION

FACTORY INSTALLED SUPPLY TRANSITIONS

FULLY INSULATED

DESIGNED FOR EVEN WEIGHT DISTRIBUTION

FABRICATED OF HEAVY GAUGE G90 GALVANIZED STEEL

ALL WELDS SPRAYED WITH GALVANIZING COMPOUND

GASKET PROVIDED FOR UNIT TO ADAPTER SEALING

## CAMBRIDGEPORT STRONGLY RECOMMENDS CONFIRMING THE DIMENSIONS ON THIS SUBMITTAL CURB ADAPTERS ARE BASED ON UNIT MANUFACTURERS STANDARD CURB DIMENSIONS. CAMBRIDGEPORT CANNOT BE RESPONSIBLE FOR ANY DEVIATIONS FROM FACTORY DIMENSIONS OR INCORRECT MODEL NUMBERS.