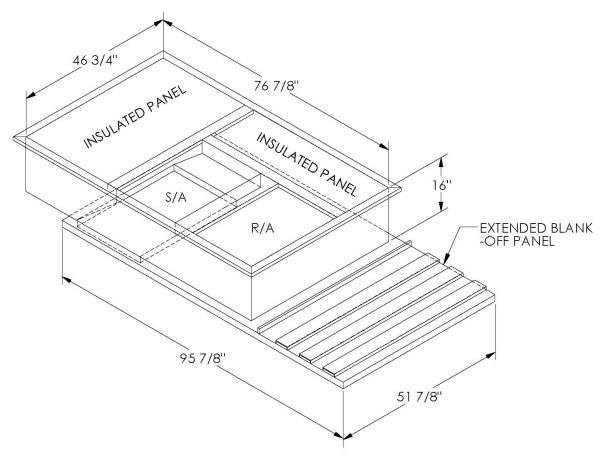

## CAMBRIDGEPORT STRONGLY RECOMMENDS CONFIRMING THE DIMENSIONS ON THIS SUBMITTAL

CURB ADAPTERS ARE BASED ON UNIT MANUFACTURERS STANDARD CURB DIMENSIONS.
CAMBRIDGEPORT CANNOT BE RESPONSIBLE FOR ANY DEVIATIONS FROM FACTORY DIMENSIONS OR INCORRECT MODEL NUMBERS.