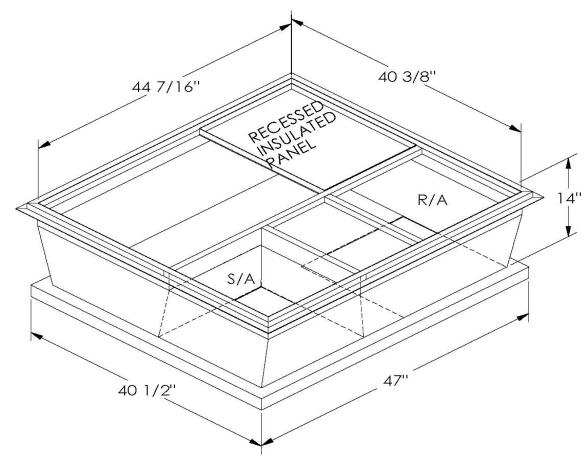

## CAMBRIDGEPORT STRONGLY RECOMMENDS CONFIRMING THE DIMENSIONS ON THIS SUBMITTAL

CURB ADAPTERS ARE BASED ON UNIT MANUFACTURERS STANDARD CURB DIMENSIONS.
CAMBRIDGEPORT CANNOT BE RESPONSIBLE FOR ANY DEVIATIONS FROM FACTORY DIMENSIONS OR INCORRECT MODEL NUMBERS.