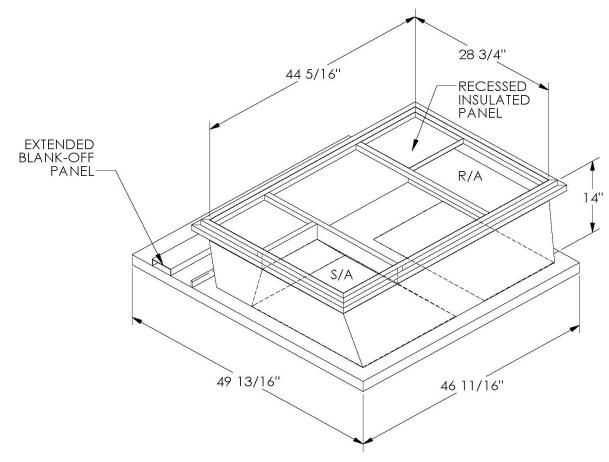

ONE PIECE WELDED CONSTRUCTION

FACTORY INSTALLED SUPPLY TRANSITIONS

FULLY INSULATED

**FEATURES** 

DESIGNED FOR EVEN WEIGHT DISTRIBUTION

FABRICATED OF HEAVY GAUGE G90 GALVANIZED STEEL

ALL WELDS SPRAYED WITH GALVANIZING COMPOUND

GASKET PROVIDED FOR UNIT TO ADAPTER SEALING

## CAMBRIDGEPORT STRONGLY RECOMMENDS CONFIRMING THE DIMENSIONS ON THIS SUBMITTAL

CURB ADAPTERS ARE BASED ON UNIT MANUFACTURERS STANDARD CURB DIMENSIONS.
CAMBRIDGEPORT CANNOT BE RESPONSIBLE FOR ANY DEVIATIONS FROM FACTORY DIMENSIONS OR INCORRECT MODEL NUMBERS.