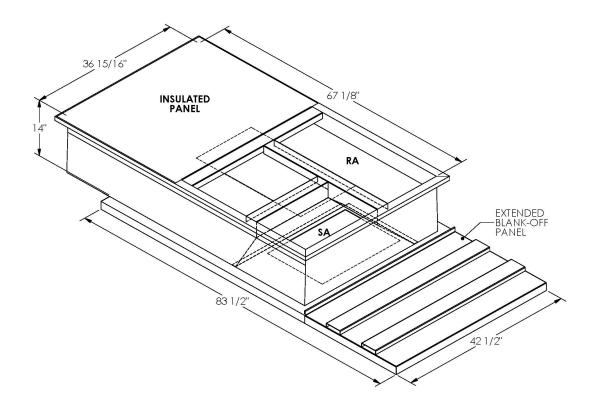

## Cambridgeport

SUBMITTAL

Part Number 2007250

| SUBMITTED TO  |           |
|---------------|-----------|
| COMPANY       |           |
|               |           |
| JOB NAME      | - <u></u> |
| EQUIPMENT     |           |
| 0.00.4.7.10.5 |           |
| SIGNATURE     |           |
| DATE          |           |
|               |           |

## **FEATURES**

ONE PIECE WELDED CONSTRUCTION

FACTORY INSTALLED SUPPLY TRANSITIONS

FULLY INSULATED

DESIGNED FOR EVEN WEIGHT DISTRIBUTION

FABRICATED OF HEAVY GAUGE G90 GALVANIZED STEEL

ALL WELDS SPRAYED WITH GALVANIZING COMPOUND

GASKET PROVIDED FOR UNIT TO ADAPTER SEALING

## CAMBRIDGEPORT STRONGLY RECOMMENDS CONFIRMING THE DIMENSIONS ON THIS SUBMITTAL

CURB ADAPTERS ARE BASED ON UNIT MANUFACTURERS STANDARD CURB DIMENSIONS.
CAMBRIDGEPORT CANNOT BE RESPONSIBLE FOR ANY DEVIATIONS FROM FACTORY DIMENSIONS OR INCORRECT MODEL NUMBERS.