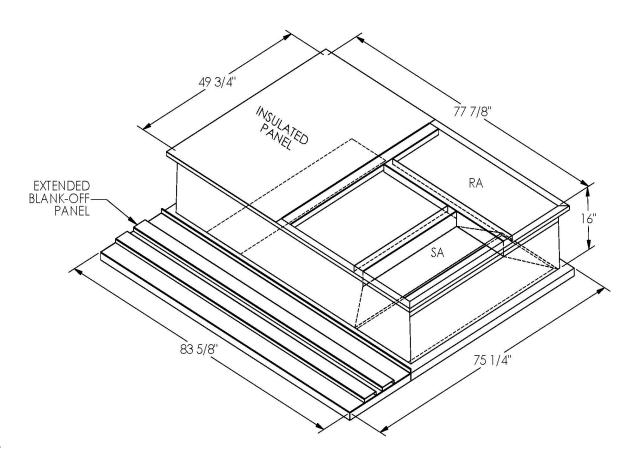

## CAMBRIDGEPORT STRONGLY RECOMMENDS CONFIRMING THE DIMENSIONS ON THIS SUBMITTAL

CURB ADAPTERS ARE BASED ON UNIT MANUFACTURERS STANDARD CURB DIMENSIONS.
CAMBRIDGEPORT CANNOT BE RESPONSIBLE FOR ANY DEVIATIONS FROM FACTORY DIMENSIONS OR INCORRECT MODEL NUMBERS.