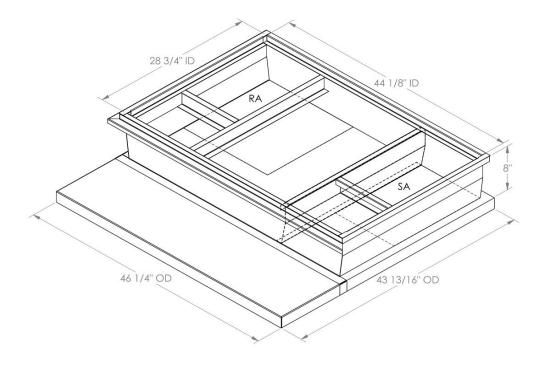

## FEATURES

ONE PIECE WELDED CONSTRUCTION FACTORY INSTALLED SUPPLY TRANSITIONS FULLY INSULATED DESIGNED FOR EVEN WEIGHT DISTRIBUTION FABRICATED OF HEAVY GAUGE G90 GALVANIZED STEEL ALL WELDS SPRAYED WITH GALVANIZING COMPOUND GASKET PROVIDED FOR UNIT TO ADAPTER SEALING

## CAMBRIDGEPORT STRONGLY RECOMMENDS CONFIRMING THE DIMENSIONS ON THIS SUBMITTAL CURB ADAPTERS ARE BASED ON UNIT MANUFACTURERS STANDARD CURB DIMENSIONS. CAMBRIDGEPORT CANNOT BE RESPONSIBLE FOR ANY DEVIATIONS FROM FACTORY DIMENSIONS OR INCORRECT MODEL NUMBERS.