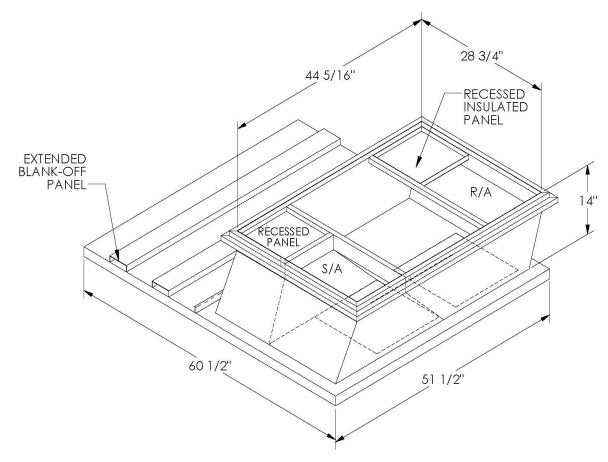

## CAMBRIDGEPORT STRONGLY RECOMMENDS CONFIRMING THE DIMENSIONS ON THIS SUBMITTAL

CURB ADAPTERS ARE BASED ON UNIT MANUFACTURERS STANDARD CURB DIMENSIONS.
CAMBRIDGEPORT CANNOT BE RESPONSIBLE FOR ANY DEVIATIONS FROM FACTORY DIMENSIONS OR INCORRECT MODEL NUMBERS.