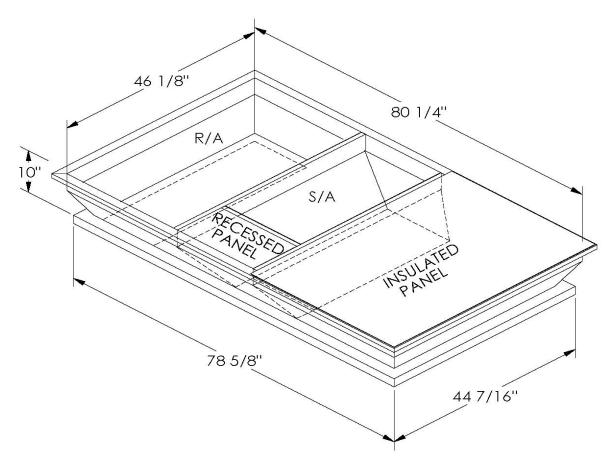

## <u>FEATURES</u>

ONE PIECE WELDED CONSTRUCTION

FACTORY INSTALLED SUPPLY TRANSITIONS

FULLY INSULATED

DESIGNED FOR EVEN WEIGHT DISTRIBUTION

FABRICATED OF HEAVY GAUGE G90 GALVANIZED STEEL

ALL WELDS SPRAYED WITH GALVANIZING COMPOUND

GASKET PROVIDED FOR UNIT TO ADAPTER SEALING

## CAMBRIDGEPORT STRONGLY RECOMMENDS CONFIRMING THE DIMENSIONS ON THIS SUBMITTAL

CURB ADAPTERS ARE BASED ON UNIT MANUFACTURERS STANDARD CURB DIMENSIONS.
CAMBRIDGEPORT CANNOT BE RESPONSIBLE FOR ANY DEVIATIONS FROM FACTORY DIMENSIONS OR INCORRECT MODEL NUMBERS.