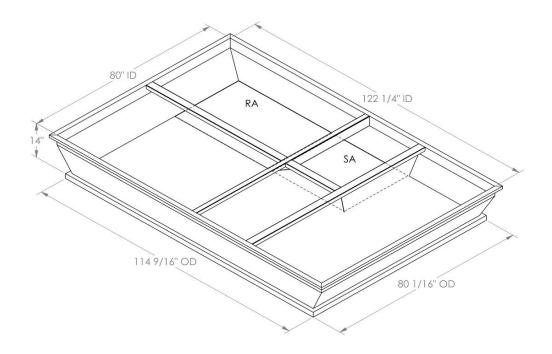

## CAMBRIDGEPORT STRONGLY RECOMMENDS CONFIRMING THE DIMENSIONS ON THIS SUBMITTAL

CURB ADAPTERS ARE BASED ON UNIT MANUFACTURERS STANDARD CURB DIMENSIONS.
CAMBRIDGEPORT CANNOT BE RESPONSIBLE FOR ANY DEVIATIONS FROM FACTORY DIMENSIONS OR INCORRECT MODEL NUMBERS.