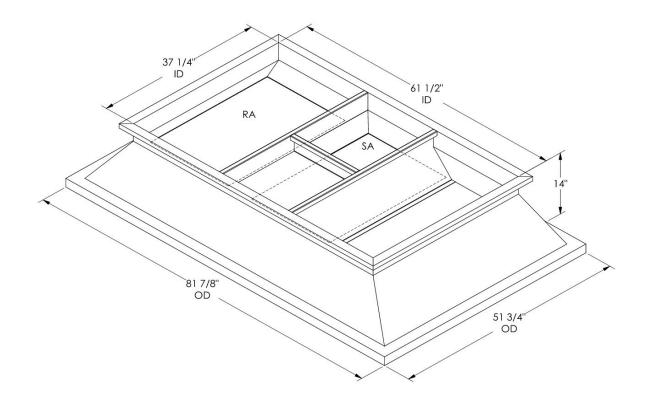

## CAMBRIDGEPORT STRONGLY RECOMMENDS CONFIRMING THE DIMENSIONS ON THIS SUBMITTAL

CURB ADAPTERS ARE BASED ON UNIT MANUFACTURERS STANDARD CURB DIMENSIONS.
CAMBRIDGEPORT CANNOT BE RESPONSIBLE FOR ANY DEVIATIONS FROM FACTORY DIMENSIONS OR INCORRECT MODEL NUMBERS.