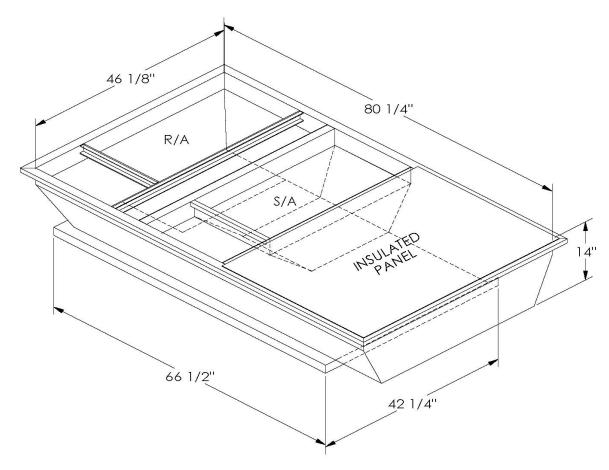

## CAMBRIDGEPORT STRONGLY RECOMMENDS CONFIRMING THE DIMENSIONS ON THIS SUBMITTAL

CURB ADAPTERS ARE BASED ON UNIT MANUFACTURERS STANDARD CURB DIMENSIONS.
CAMBRIDGEPORT CANNOT BE RESPONSIBLE FOR ANY DEVIATIONS FROM FACTORY DIMENSIONS OR INCORRECT MODEL NUMBERS.