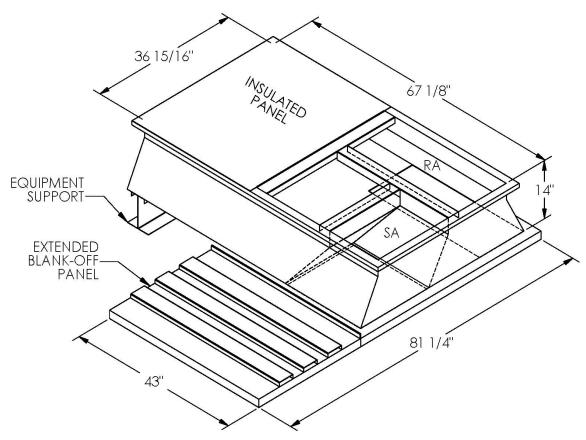

## CAMBRIDGEPORT STRONGLY RECOMMENDS CONFIRMING THE DIMENSIONS ON THIS SUBMITTAL

CURB ADAPTERS ARE BASED ON UNIT MANUFACTURERS STANDARD CURB DIMENSIONS.
CAMBRIDGEPORT CANNOT BE RESPONSIBLE FOR ANY DEVIATIONS FROM FACTORY DIMENSIONS OR INCORRECT MODEL NUMBERS.