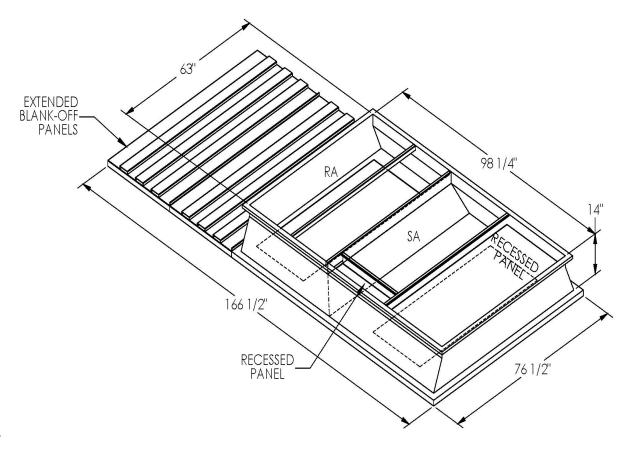

## Cambridgeport

| SUBMITTAL | Part Number |
|-----------|-------------|
|           | 2007824     |

## **FEATURES**

ONE PIECE WELDED CONSTRUCTION

FACTORY INSTALLED SUPPLY TRANSITIONS

FULLY INSULATED

DESIGNED FOR EVEN WEIGHT DISTRIBUTION

FABRICATED OF HEAVY GAUGE G90 GALVANIZED STEEL

ALL WELDS SPRAYED WITH GALVANIZING COMPOUND

GASKET PROVIDED FOR UNIT TO ADAPTER SEALING

## CAMBRIDGEPORT STRONGLY RECOMMENDS CONFIRMING THE DIMENSIONS ON THIS SUBMITTAL

CURB ADAPTERS ARE BASED ON UNIT MANUFACTURERS STANDARD CURB DIMENSIONS.
CAMBRIDGEPORT CANNOT BE RESPONSIBLE FOR ANY DEVIATIONS FROM FACTORY DIMENSIONS OR INCORRECT MODEL NUMBERS.