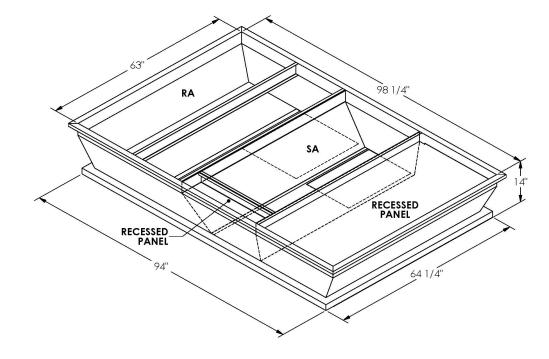

## FEATURES

ONE PIECE WELDED CONSTRUCTION FACTORY INSTALLED SUPPLY TRANSITIONS FULLY INSULATED DESIGNED FOR EVEN WEIGHT DISTRIBUTION FABRICATED OF HEAVY GAUGE G90 GALVANIZED STEEL ALL WELDS SPRAYED WITH GALVANIZING COMPOUND GASKET PROVIDED FOR UNIT TO ADAPTER SEALING

## CAMBRIDGEPORT STRONGLY RECOMMENDS CONFIRMING THE DIMENSIONS ON THIS SUBMITTAL CURB ADAPTERS ARE BASED ON UNIT MANUFACTURERS STANDARD CURB DIMENSIONS. CAMBRIDGEPORT CANNOT BE RESPONSIBLE FOR ANY DEVIATIONS FROM FACTORY DIMENSIONS OR INCORRECT MODEL NUMBERS.