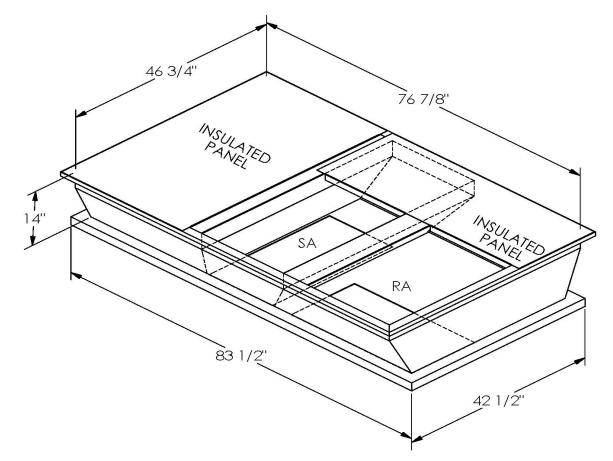

# Part Number 2007987

#### CAMBRIDGEPORT STRONGLY RECOMMENDS CONFIRMING THE DIMENSIONS ON THIS SUBMITTAL CURB ADAPTERS ARE BASED ON UNIT MANUFACTURERS STANDARD CURB DIMENSIONS. CAMBRIDGEPORT CANNOT BE RESPONSIBLE FOR ANY DEVIATIONS FROM FACTORY DIMENSIONS OR INCORRECT MODEL NUMBERS.