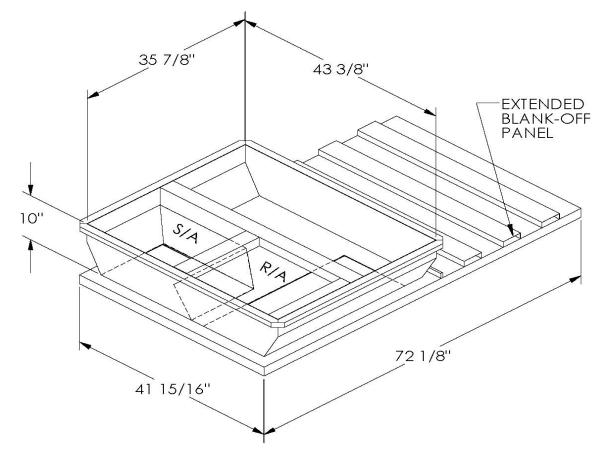

GASKET PROVIDED FOR UNIT TO ADAPTER SEALING

## CAMBRIDGEPORT STRONGLY RECOMMENDS CONFIRMING THE DIMENSIONS ON THIS SUBMITTAL

CURB ADAPTERS ARE BASED ON UNIT MANUFACTURERS STANDARD CURB DIMENSIONS.
CAMBRIDGEPORT CANNOT BE RESPONSIBLE FOR ANY DEVIATIONS FROM FACTORY DIMENSIONS OR INCORRECT MODEL NUMBERS.