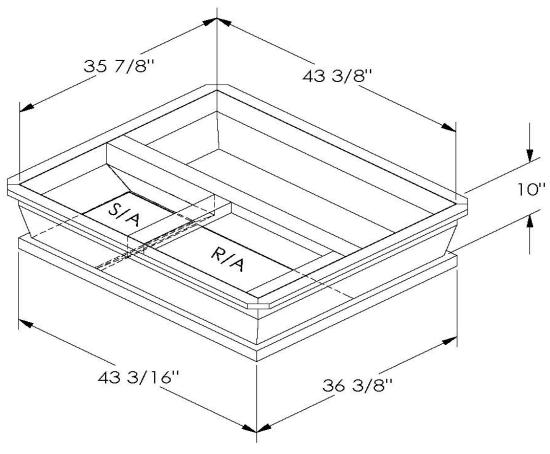

## FEATURES

ONE PIECE WELDED CONSTRUCTION

FACTORY INSTALLED SUPPLY TRANSITIONS

FULLY INSULATED

DESIGNED FOR EVEN WEIGHT DISTRIBUTION

FABRICATED OF HEAVY GAUGE G90 GALVANIZED STEEL

ALL WELDS SPRAYED WITH GALVANIZING COMPOUND

GASKET PROVIDED FOR UNIT TO ADAPTER SEALING

## CAMBRIDGEPORT STRONGLY RECOMMENDS CONFIRMING THE DIMENSIONS ON THIS SUBMITTAL CURB ADAPTERS ARE BASED ON UNIT MANUFACTURERS STANDARD CURB DIMENSIONS. CAMBRIDGEPORT CANNOT BE RESPONSIBLE FOR ANY DEVIATIONS FROM FACTORY DIMENSIONS OR INCORRECT MODEL NUMBERS.