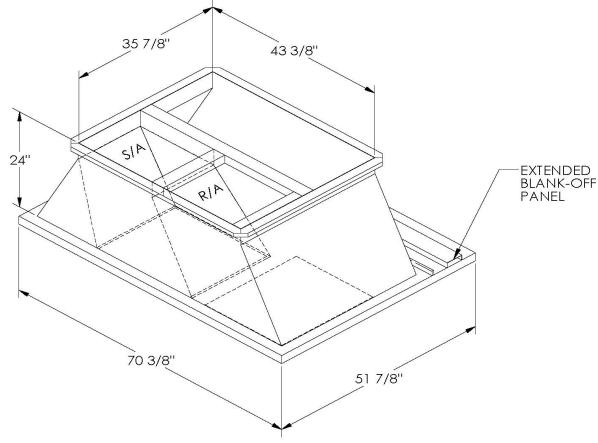

GASKET PROVIDED FOR UNIT TO ADAPTER SEALING

## CAMBRIDGEPORT STRONGLY RECOMMENDS CONFIRMING THE DIMENSIONS ON THIS SUBMITTAL

CURB ADAPTERS ARE BASED ON UNIT MANUFACTURERS STANDARD CURB DIMENSIONS.
CAMBRIDGEPORT CANNOT BE RESPONSIBLE FOR ANY DEVIATIONS FROM FACTORY DIMENSIONS OR INCORRECT MODEL NUMBERS.