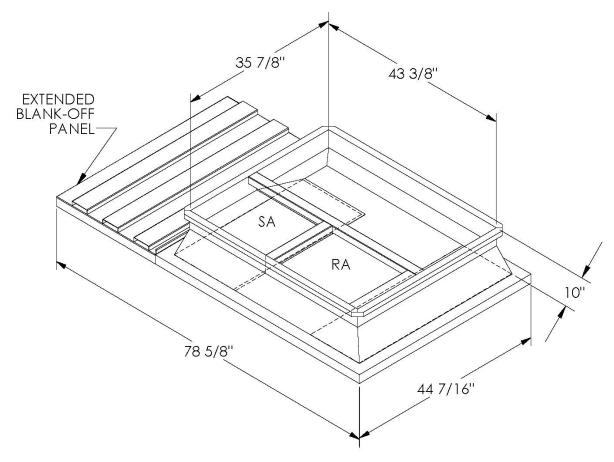

GASKET PROVIDED FOR UNIT TO ADAPTER SEALING

## CAMBRIDGEPORT STRONGLY RECOMMENDS CONFIRMING THE DIMENSIONS ON THIS SUBMITTAL

CURB ADAPTERS ARE BASED ON UNIT MANUFACTURERS STANDARD CURB DIMENSIONS.
CAMBRIDGEPORT CANNOT BE RESPONSIBLE FOR ANY DEVIATIONS FROM FACTORY DIMENSIONS OR INCORRECT MODEL NUMBERS.