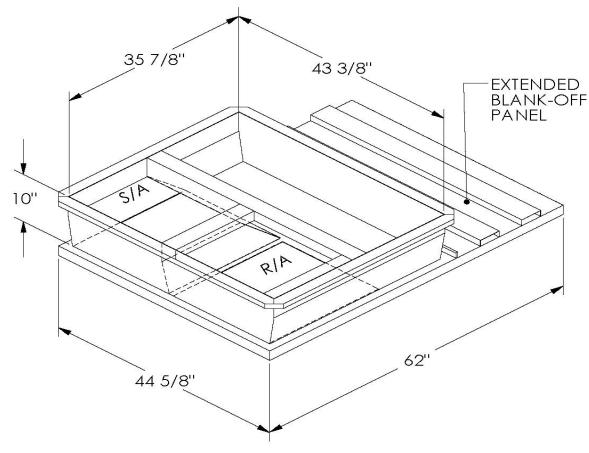

## CAMBRIDGEPORT STRONGLY RECOMMENDS CONFIRMING THE DIMENSIONS ON THIS SUBMITTAL

CURB ADAPTERS ARE BASED ON UNIT MANUFACTURERS STANDARD CURB DIMENSIONS.
CAMBRIDGEPORT CANNOT BE RESPONSIBLE FOR ANY DEVIATIONS FROM FACTORY DIMENSIONS OR INCORRECT MODEL NUMBERS.