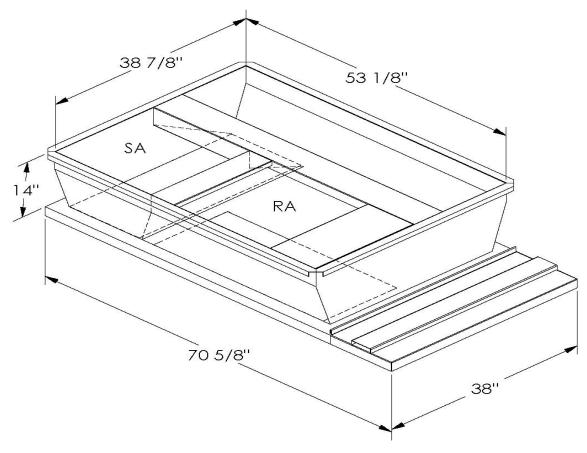

## CAMBRIDGEPORT STRONGLY RECOMMENDS CONFIRMING THE DIMENSIONS ON THIS SUBMITTAL

CURB ADAPTERS ARE BASED ON UNIT MANUFACTURERS STANDARD CURB DIMENSIONS.
CAMBRIDGEPORT CANNOT BE RESPONSIBLE FOR ANY DEVIATIONS FROM FACTORY DIMENSIONS OR INCORRECT MODEL NUMBERS.