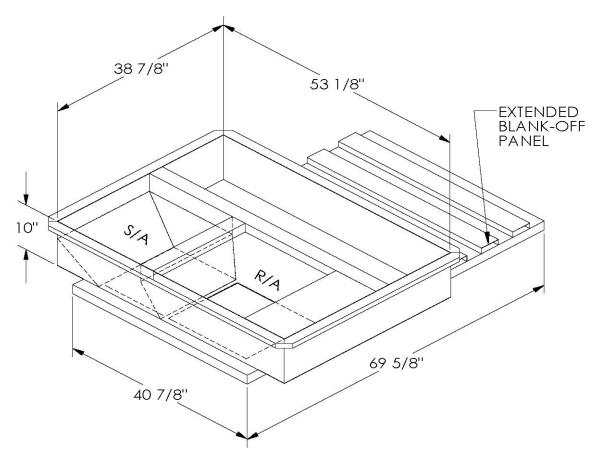

## CAMBRIDGEPORT STRONGLY RECOMMENDS CONFIRMING THE DIMENSIONS ON THIS SUBMITTAL

CURB ADAPTERS ARE BASED ON UNIT MANUFACTURERS STANDARD CURB DIMENSIONS.
CAMBRIDGEPORT CANNOT BE RESPONSIBLE FOR ANY DEVIATIONS FROM FACTORY DIMENSIONS OR INCORRECT MODEL NUMBERS.