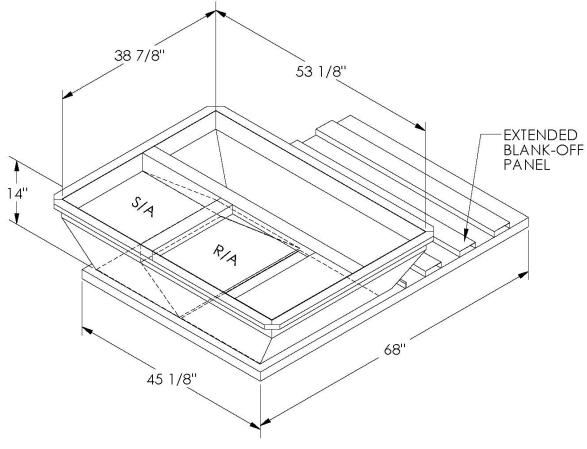

## CAMBRIDGEPORT STRONGLY RECOMMENDS CONFIRMING THE DIMENSIONS ON THIS SUBMITTAL

CURB ADAPTERS ARE BASED ON UNIT MANUFACTURERS STANDARD CURB DIMENSIONS.
CAMBRIDGEPORT CANNOT BE RESPONSIBLE FOR ANY DEVIATIONS FROM FACTORY DIMENSIONS OR INCORRECT MODEL NUMBERS.