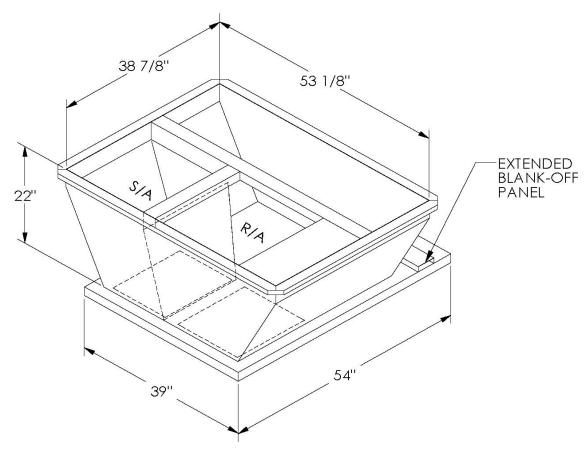

## CAMBRIDGEPORT STRONGLY RECOMMENDS CONFIRMING THE DIMENSIONS ON THIS SUBMITTAL

CURB ADAPTERS ARE BASED ON UNIT MANUFACTURERS STANDARD CURB DIMENSIONS.
CAMBRIDGEPORT CANNOT BE RESPONSIBLE FOR ANY DEVIATIONS FROM FACTORY DIMENSIONS OR INCORRECT MODEL NUMBERS.