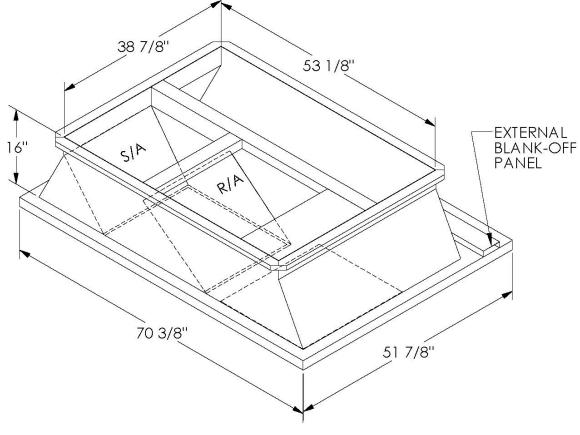

## **FEATURES**

ONE PIECE WELDED CONSTRUCTION

FACTORY INSTALLED SUPPLY TRANSITIONS

FULLY INSULATED

DESIGNED FOR EVEN WEIGHT DISTRIBUTION

FABRICATED OF HEAVY GAUGE G90 GALVANIZED STEEL

ALL WELDS SPRAYED WITH GALVANIZING COMPOUND

GASKET PROVIDED FOR UNIT TO ADAPTER SEALING

## CAMBRIDGEPORT STRONGLY RECOMMENDS CONFIRMING THE DIMENSIONS ON THIS SUBMITTAL CURB ADAPTERS ARE BASED ON UNIT MANUFACTURERS STANDARD CURB DIMENSIONS. CAMBRIDGEPORT CANNOT BE RESPONSIBLE FOR ANY DEVIATIONS FROM FACTORY DIMENSIONS OR INCORRECT MODEL NUMBERS.