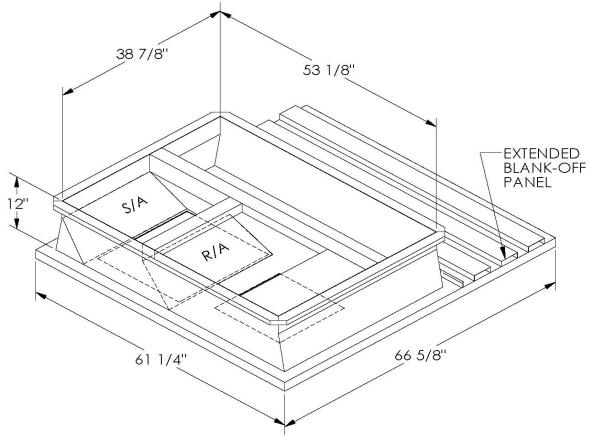

## CAMBRIDGEPORT STRONGLY RECOMMENDS CONFIRMING THE DIMENSIONS ON THIS SUBMITTAL

CURB ADAPTERS ARE BASED ON UNIT MANUFACTURERS STANDARD CURB DIMENSIONS.
CAMBRIDGEPORT CANNOT BE RESPONSIBLE FOR ANY DEVIATIONS FROM FACTORY DIMENSIONS OR INCORRECT MODEL NUMBERS.