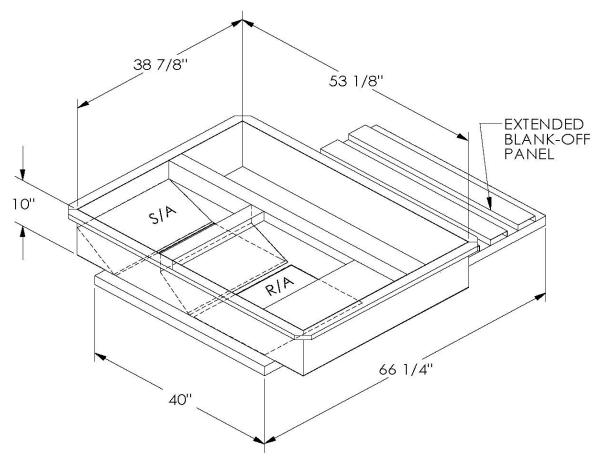

## CAMBRIDGEPORT STRONGLY RECOMMENDS CONFIRMING THE DIMENSIONS ON THIS SUBMITTAL

CURB ADAPTERS ARE BASED ON UNIT MANUFACTURERS STANDARD CURB DIMENSIONS.
CAMBRIDGEPORT CANNOT BE RESPONSIBLE FOR ANY DEVIATIONS FROM FACTORY DIMENSIONS OR INCORRECT MODEL NUMBERS.