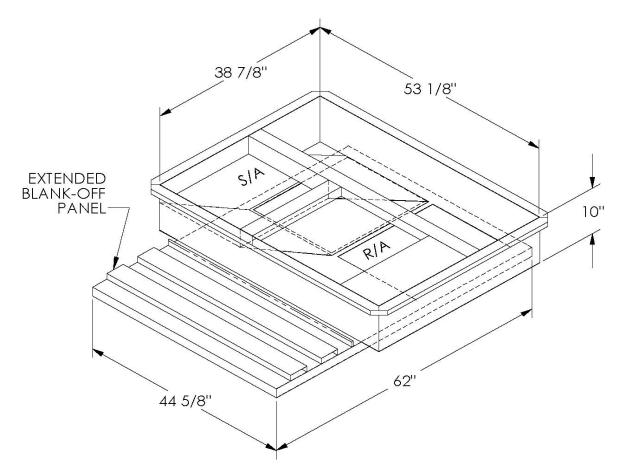

## **FEATURES**

ONE PIECE WELDED CONSTRUCTION

FACTORY INSTALLED SUPPLY TRANSITIONS

FULLY INSULATED

DESIGNED FOR EVEN WEIGHT DISTRIBUTION

FABRICATED OF HEAVY GAUGE G90 GALVANIZED STEEL

ALL WELDS SPRAYED WITH GALVANIZING COMPOUND

GASKET PROVIDED FOR UNIT TO ADAPTER SEALING

## CAMBRIDGEPORT STRONGLY RECOMMENDS CONFIRMING THE DIMENSIONS ON THIS SUBMITTAL

CURB ADAPTERS ARE BASED ON UNIT MANUFACTURERS STANDARD CURB DIMENSIONS.
CAMBRIDGEPORT CANNOT BE RESPONSIBLE FOR ANY DEVIATIONS FROM FACTORY DIMENSIONS OR INCORRECT MODEL NUMBERS.