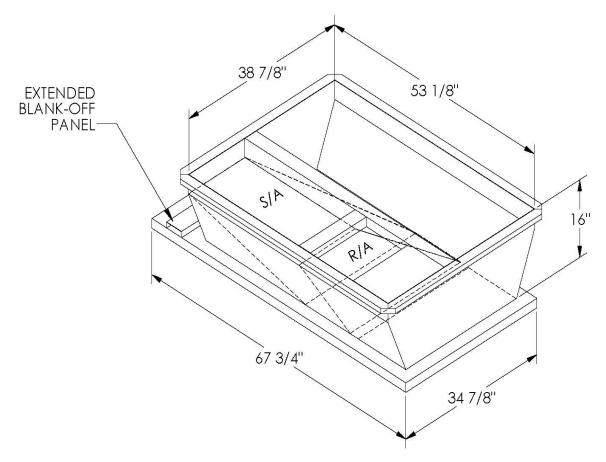

GASKET PROVIDED FOR UNIT TO ADAPTER SEALING

## CAMBRIDGEPORT STRONGLY RECOMMENDS CONFIRMING THE DIMENSIONS ON THIS SUBMITTAL

CURB ADAPTERS ARE BASED ON UNIT MANUFACTURERS STANDARD CURB DIMENSIONS.
CAMBRIDGEPORT CANNOT BE RESPONSIBLE FOR ANY DEVIATIONS FROM FACTORY DIMENSIONS OR INCORRECT MODEL NUMBERS.