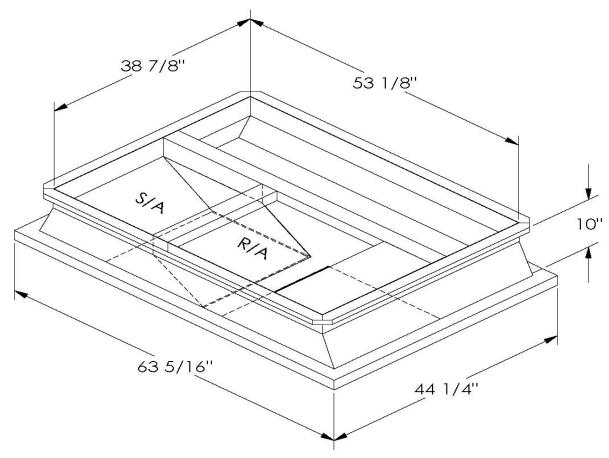

## CAMBRIDGEPORT STRONGLY RECOMMENDS CONFIRMING THE DIMENSIONS ON THIS SUBMITTAL

CURB ADAPTERS ARE BASED ON UNIT MANUFACTURERS STANDARD CURB DIMENSIONS.
CAMBRIDGEPORT CANNOT BE RESPONSIBLE FOR ANY DEVIATIONS FROM FACTORY DIMENSIONS OR INCORRECT MODEL NUMBERS.